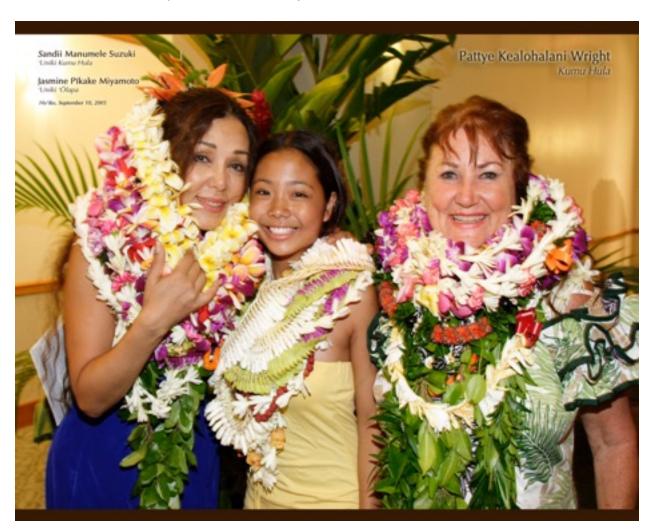

In 1999, Sandii requested the traditional hula training from Pattye to take her toward Kumu Hula. Her 2001 'ūniki as 'ōlapa was documented on 'Ōlelo in a show called *Listen to the Wind.* She became ho'opa'a in 2003. In 2005, she received her final 'ūniki as full Kumu Hula. A photo from that day is attached below.